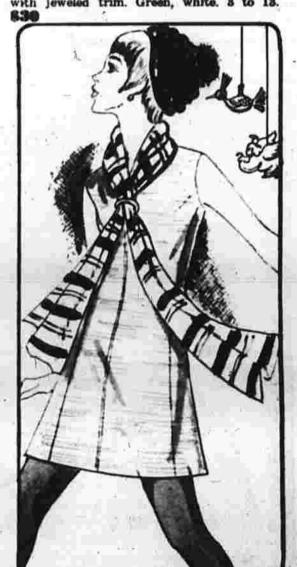

Manchester Evening Werald

REGULAR TO 120.00 MINK AND FOX TRIMMED COATS

Nubby textures, boucles, monteres, and tweedy tweeds for gifting. Specially priced coats with genuine mink and blue fox collars. Single and double breasted and side closings. Minks are ranch, cerulean, silver and haze. Coats in shades of blue, cranberry, black, red, green, taupe and sable, in sizes 8-18.

**REGULAR TO 88.00 MINK** TRIMMED SUEDE COATS

Give her a Suzy Wong, of genuine, soft, supple suede . . . trimmed with luxurious mink. Slit sides with convertible pouch coller . . . makes a fabulous Christmas gift idea. Choose from Antelope with haze mink, brown with rench mink, and gray with cerulean mink, in sizes 8-16.