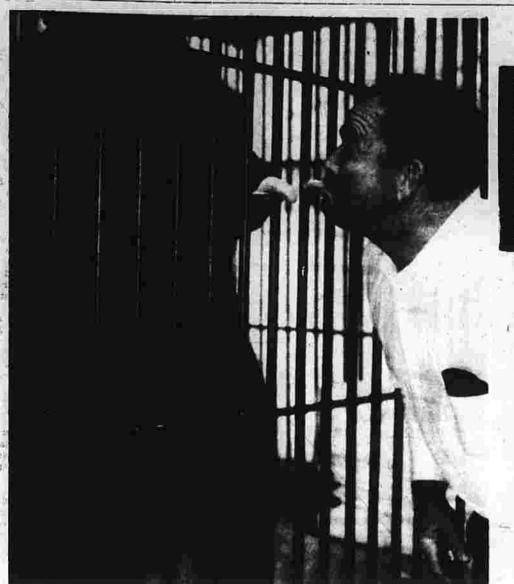

§19.95 SLACKS

WITH THE PURCHASE OF

ANY SPORT COAT

SPORT COATS FROM \$39.95 to \$65

THURSDAY, DECEMBER 11th

FROM 7 to 10 P.M.

FREE GIFTS

At Hospital A 20-year-old youth was arraigned in a special court session held in his hospital room yesterday. Charles Merrill of Merrow Rd., Tolland, was pre-

Fiction sented before Judge Max Savitt
Conquest — The gun and glory on charges of breaking and enand being AWOL.

Merrill was shot early Monday morning when rolles dts.

the priests report. Sundays in clerical duties:

WANTED Clean, Late Model USED CARS For All Makes! CARTER CHEVROLET CO., INC. 1289 Main St. Phone 649-5238

accused, according to Judge shoulder in evidence, while Savitt, was that the law guar- Judge Savitt informed him of antees arraignment as soon as his rights and advised him to possible, and Merrill faces seri-make no statements, He appoint-ous charges. | ed Public Defender George Boy-The under-guard patient lay ster as defense counsel and qu'etly in his bed in the new continued the case for two weeks wing of the hospital, a bandaged under \$10,000 bond.