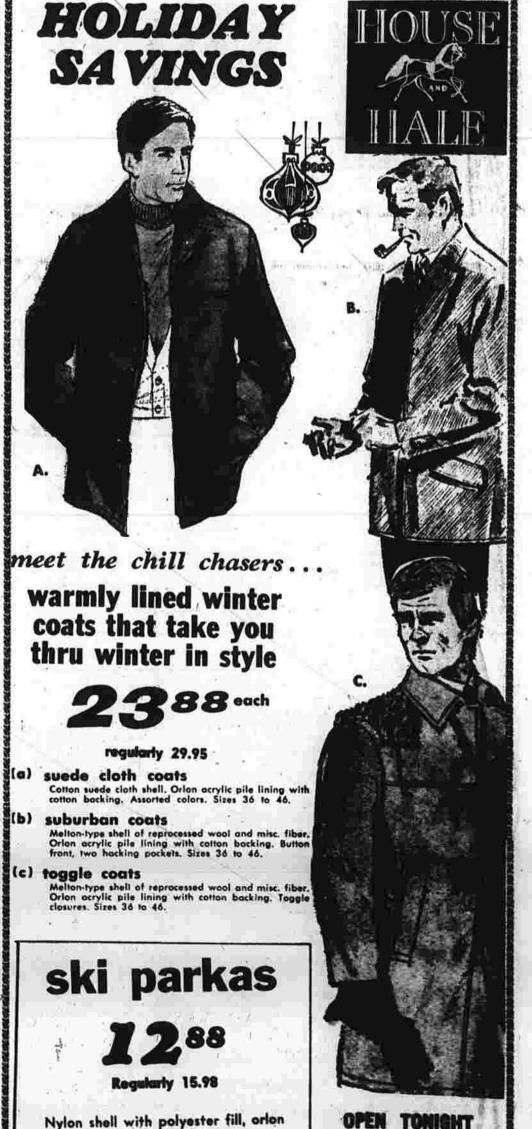

Manchester Evening Werald

REGULAR TO 120.00 MINK AND FOX TRIMMED COATS

Nubby textures, boucles, monteres, and tweedy tweeds for gifting. Specially priced coats with genuine mink and blue fox collars. Single and double breasted and side closings. Minks are ranch, cerulean, silver and haze. Coats in shades of blue, cranberry, black, red, green, taupe and sable, in sizes 8-18.

**REGULAR TO 88.00 MINK** TRIMMED SUEDE COATS

Give her a Suzy Wong, of genuine, soft, supple suede . . . trimmed with luxurious mink. Slit sides with convertible pouch coller . . . makes a fabulous Christmas gift idea. Choose from Antelope with haze mink, brown with rench mink, and gray with cerulean mink, in sizes 8-16.