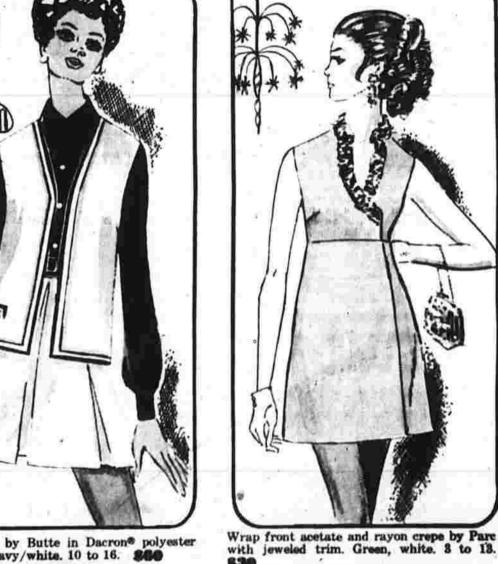

Manchester Evening Werald

REGULAR TO 120.00 MINK AND FOX TRIMMED COATS

Nubby textures, boucles, monteres, and tweedy tweeds for gifting. Specially priced coats with genuine mink and blue fox collars. Single and double breasted and side closings. Minks are ranch, cerulean, silver and haze. Coats in shades of blue, cranberry, black, red, green, taupe and sable, in sizes 8-18.

**REGULAR TO 88.00 MINK** TRIMMED SUEDE COATS

Give her a Suzy Wong, of genuine, soft, supple suede . . . trimmed with luxurious mink. Slit sides with convertible pouch coller . . . makes a fabulous Christmas gift idea. Choose from Antelope with haze mink, brown with rench mink, and gray with cerulean mink, in sizes 8-16.