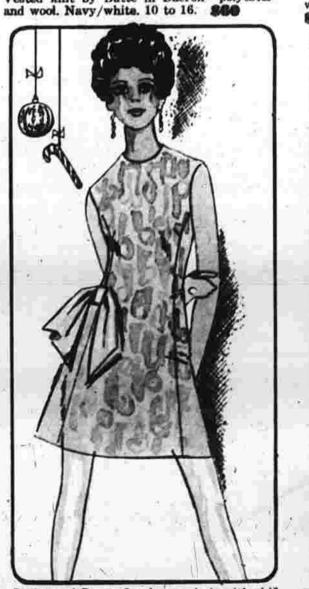

Manchester Evening Werald

REGULAR TO 120.00 MINK AND FOX TRIMMED COATS

Nubby textures, boucles, monteres, and tweedy tweeds for gifting. Specially priced coats with genuine mink and blue fox collars. Single and double breasted and side closings. Minks are ranch, cerulean, silver and haze. Coats in shades of blue, cranberry, black, red, green, taupe and sable, in sizes 8-18.

**REGULAR TO 88.00 MINK** TRIMMED SUEDE COATS

Give her a Suzy Wong, of genuine, soft, supple suede . . . trimmed with luxurious mink. Slit sides with convertible pouch coller . . . makes a fabulous Christmas gift idea. Choose from Antelope with haze mink, brown with rench mink, and gray with cerulean mink, in sizes 8-16.