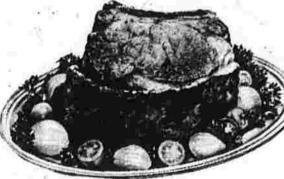

Chuck and Bottom Round, Why Them?

Chuck and Bottom Round are the two cuts that do not lose their flavor when cooked long and slow. They're sturdy pieces of meat, so they stand up to prolonged heat and water.

At the same time Chuck and Bottom Round will stay moist and tender, with very little shrinkage. And without falling apart or shredding. So whether the meat is cooked whole or cubed.

Pinehurst Sale or U.S. CHOICE

and 9.00.

MANCHESTER

you will get beef when you finish, not soup.

Pot Roast should have very little fat and be a pinkish red when you buy it.

But a Pot Roast that your family will say thank you for should have some marbeling running thru it. Marbleing is those tiny fat grains running thru the body of the beef which keep it moist and tender and in the case of Chuck, give you the flavor your men demand from a fine Pot Roast. Round is leaner than the chuck and a great fa- . vorite for those who want very lean meat.

Fat, How Much?

rdinary notice. It read: "At 10 p.m., Saturday, Nov. 1, 1969, at the Lincoln Memorial in Washington, D.C., Ken and Margot Wade were unwed. The ceremony was conducted by Ed McGowin." Marriages, nowadays often